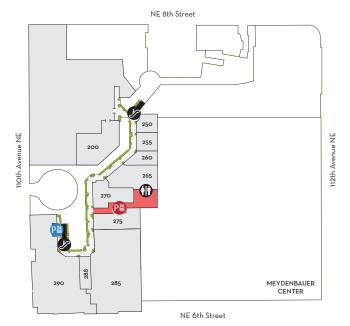

# LOCATION AND PARKING

The Shops at The Bravern is conveniently located just off I-405 at the intersection of NE 8th Street and 112th Avenue NE in Bellevue, Washington. Self-parking is free for six hours with validation. No purchase necessary. Valet parking is also available.

#### Retail Management Office

Parking Level P1, at Amber Elevators 425-456-8795

#### **PARKING ELEVATORS** 停车场电梯

|   | Amber       | <b></b> |
|---|-------------|---------|
|   | Pm Emerald  | 绿宝石     |
| F | P≌ Ruby     | 红宝石     |
| ) | Sapphire    | 蓝宝石     |
|   | Pm Amethyst | 紫水晶     |
|   |             |         |

### LEGEND 图例

| Restroom       | 洗手间   |
|----------------|-------|
| Escalator      | 自动扶梯  |
| Fireplace      | 壁炉    |
| <b>№</b> Valet | 礼宾泊车  |
| ATM ATM        | 自动取款机 |