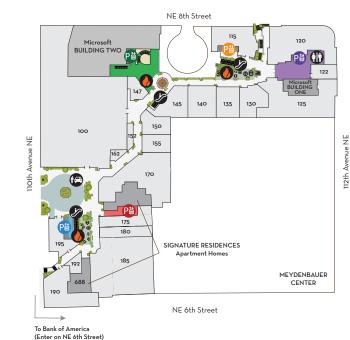

# LOWER LEVEL

BUILDING TWO MEYDENBAUER NE 6th Street

155

162

170

175

180

### SHOPS | 商店

To Bank of America

(Enter on NE 6th Street)

#### **PARKING ELEVATORS** 停车场电梯

|   | Amber       | <b></b> |
|---|-------------|---------|
|   | Pm Emerald  | 绿宝石     |
| F | P≌ Ruby     | 红宝石     |
| ) | Sapphire    | 蓝宝石     |
|   | Pm Amethyst | 紫水晶     |
|   |             |         |

### LEGEND 图例

| Restroom       | 洗手间   |
|----------------|-------|
| Escalator      | 自动扶梯  |
| Fireplace      | 壁炉    |
| <b>№</b> Valet | 礼宾泊车  |
| ATM ATM        | 自动取款机 |