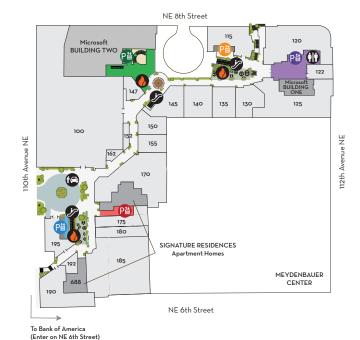

# LOCATION AND PARKING

The Shops at The Bravern is conveniently located just off I-405 at the intersection of NE 8th Street and 112th Avenue NE in Bellevue, Washington. Self-parking is free for six hours with validation. No purchase necessary. Valet parking is also available.

# LOWER LEVEL

NE 6th Street

NE 6th Street

## SHOPS | 商店

To Bank of America

(Enter on NE 6th Street)