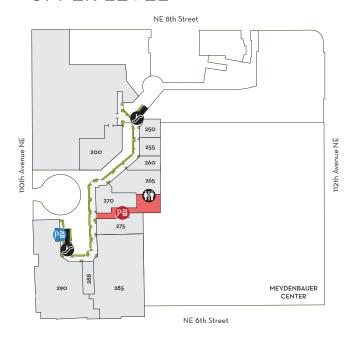

# LOCATION AND PARKING

The Shops at The Bravern is conveniently located just off I-405 at the intersection of NE 8th Street and 112th Avenue NE in Bellevue, Washington. Self-parking is free for six hours with validation. No purchase necessary. Valet parking is also available.

# LOWER LEVEL

NE 6th Street

NE 6th Street

## SHOPS | 商店

To Bank of America

(Enter on NE 6th Street)

# MAIN LEVEL

# UPPER LEVEL

#### PARKING ELEVATORS 停车场电梯

|   | Amber       | <b></b> |
|---|-------------|---------|
|   | Pm Emerald  | 绿宝石     |
| F | P≌ Ruby     | 红宝石     |
| ) | Sapphire    | 蓝宝石     |
|   | Pm Amethyst | 紫水晶     |
|   |             |         |

# LEGEND | 图例

| Restroom         | 洗手间   |
|------------------|-------|
| Escalator        | 自动扶梯  |
| Fireplace        | 壁炉    |
| <b>(</b> ✓ Valet | 礼宾泊车  |
| ATM ATM          | 自动取款机 |