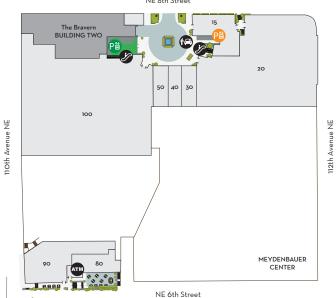

## LOCATION AND PARKING

The Shops at The Bravern is conveniently located just off I-405 at the intersection of NE 8th Street and 112th Avenue NE in Bellevue, Washington. Self-parking is free for six hours with validation. No purchase necessary. Valet parking is also available.

## (Enter on NE 6th Street) SHOPS | 商店

To Bank of America

# The Bravern SIGNATURE RESIDENCES MEYDENBAUER NE 6th Street To Bank of America (Enter on NE 6th Street)